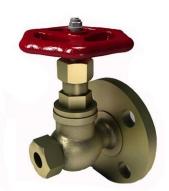

Air & Tester valve

#### **Description**

This valve can be supplied as a Tester valve with elbow removed and outlet tapped 3/8" and plugged. It can also be supplied with outlet fitted with adaptor and tailpipe tapped 1/4".