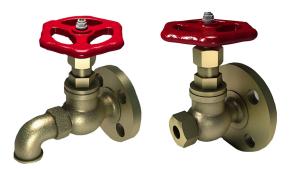

Air & Tester valve

This valve can be supplied as a Tester valve with elbow removed and outlet tapped 3/8 Rp\* and plugged. This valve can be supplied as an Air valve or Tester valve with inlet screwed male and outlet tapped and plugged

#### **Description**

This valve can be supplied as a Tester valve with elbow removed and outlet tapped 3/8" and plugged. It can also be supplied with outlet fitted with adaptor and tailpipe tapped 1/4".