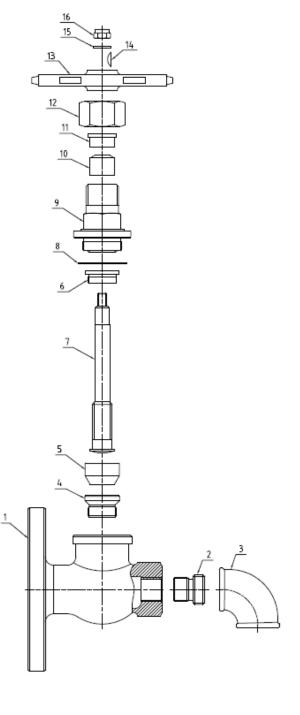

## Material

| Item | Part name        | Material        |          |  |  |  |
|------|------------------|-----------------|----------|--|--|--|
| 1    | Body             | Bronze          | Gunmetal |  |  |  |
| 2    | 2 Connector      |                 | Steel    |  |  |  |
| 3    | Elbow            | Cast iron       |          |  |  |  |
| 4    | Seat ring        | Stainless steel |          |  |  |  |
| 5    | Disc             | Stainless steel |          |  |  |  |
| 6    | Disc Nut         | Brass           |          |  |  |  |
| 7    | Stem             | Brass           |          |  |  |  |
| 8    | Washer           | Copper          |          |  |  |  |
| 9    | Stem bushing     | Brass           |          |  |  |  |
| 10   | Packing          | PTFE            |          |  |  |  |
| 11   | Packing flange   | В               | rass     |  |  |  |
| 12   | Stem bushing nut | Brass           |          |  |  |  |
| 13   | Hand Wheel       | Cast iron       |          |  |  |  |
| 14   | Woodruff key     | Steel           |          |  |  |  |
| 15   | Washer           | Steel           |          |  |  |  |
| 16   | Nut              | S               | teel     |  |  |  |