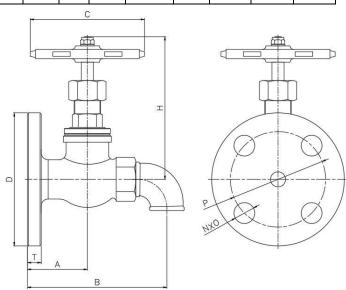

#### **Size and Pipe Connections**

Inlet flange connections: BS 10 Tables F, H

Dimensions (approx.) in mm

| = milenere (epperem) milener |     |          |        |    |   |    |      |    |     |     |     |
|------------------------------|-----|----------|--------|----|---|----|------|----|-----|-----|-----|
| Size                         | D   | Material |        | Т  | N | 0  | Р    | Α  | В   | С   | Н   |
| 1/2"                         | 95  | Bronze   | 150psi | 12 | 4 | 14 | 65   | 52 | 107 | 100 | 125 |
|                              |     | Gunmetal | 300psi | 14 |   |    |      |    |     |     |     |
|                              | 115 | Bronze   | 150psi | 12 | 4 | 14 | 82.5 |    |     |     |     |
|                              |     | Gunmetal | 300psi | 14 |   |    |      |    |     |     |     |

#### Inlet and Outlet flange

N = No. of holes

O = Dia. of holes

P = Pitch circle dia.